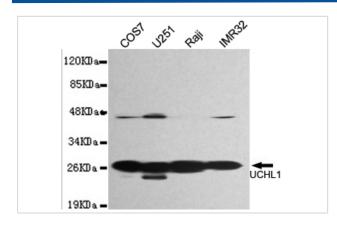

## **Images**

Western blot detection of UCHL1 in U251,IMR32,Raji&COS7 cell lysates and using UCHL1 antibody (1:1000 diluted). Predicted band size: 25KDa

Observed band size: 25KDa