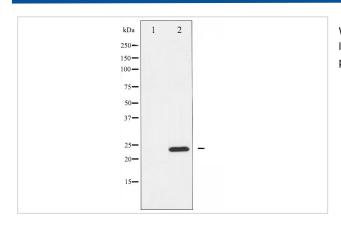

## **Images**

Western blot analysis of RhoA expression in HeLa whole cell lysates, The lane on the left is treated with the antigen-specific peptide.