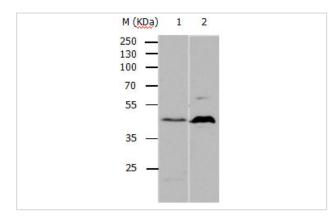

### **Images**

Gel: 8%SDS-PAGE Lane1: HepG2 cell lysate Lane2: Mouse brain tissue lysate

Lysates: 30ug per lane

Primary antibody: 1/1000 dilution

Secondary antibody: Donkey anti Rabbit IgG - H&L (HRP) at

1/3000 dilution

Exposure time: 30 seconds