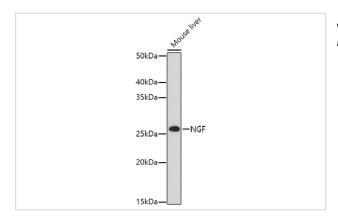

## **Images**

Western blot analysis of extracts of Rat liver, using NGF antibody.

Western blot analysis of extracts of Mouse liver, using NGF antibody.