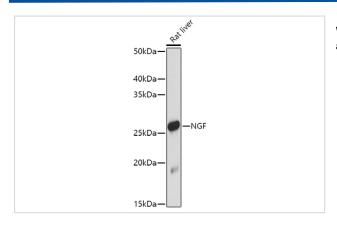

## **Images**

Western blot analysis of extracts of Rat liver, using NGF antibody.

Western blot analysis of extracts of Mouse liver, using NGF antibody.