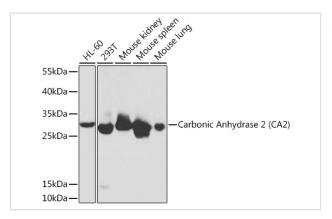

## **Images**

Formulation Storage

Western blot analysis of extracts of various cell lines, using Carbonic Anhydrase 2 (CA2) antibody.