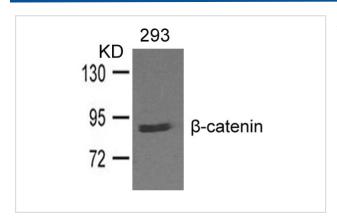

## Application Details

Predicted MW: 92kd

Western blotting: 1:500~1:1000

## Images

Western blot analysis of extracts from 293 cells and using b-catenin Antibody #21574.