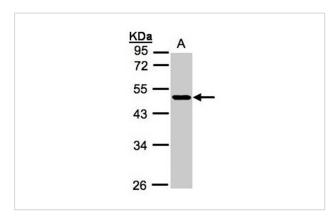

## **Application Details**

Predicted MW: 39kd

Western blotting: 1:500-1:3000

## **Images**

Sample(30 ug whole cell lysate) A: HeLa S3 10% SDS PAGE

Primary antibody diluted at 1: 1000

Note: This product is for in vitro research use only