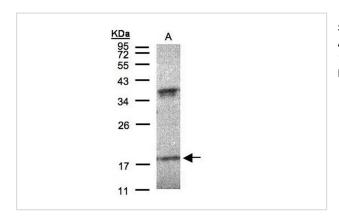

## **Application Details**

Predicted MW: 22kd

Western blotting: 1:100-1:1000

## **Images**

Sample(30 ug of whole cell lysate) A: H1299 12% SDS PAGE

Primary antibody diluted at 1: 200

Note: This product is for in vitro research use only